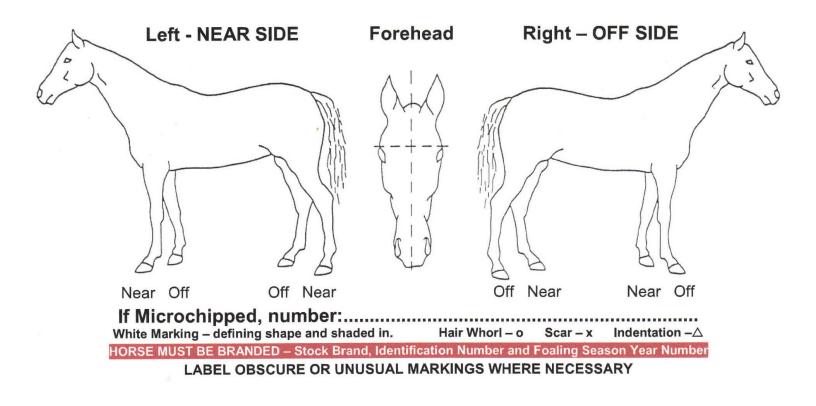

1.

| OR                                                                                                             |                                                                                                                |
|----------------------------------------------------------------------------------------------------------------|----------------------------------------------------------------------------------------------------------------|
| 2. A Stallion Service Certificate.                                                                             |                                                                                                                |
| ADULT REGO STALLION MARE GELDING \$100 \$15 \$15                                                               | BRANDS<br>N/S O/S                                                                                              |
| he horse. Any indentations or scars must be indica<br>WHITE MARKINGS – shaded in, accurately definin<br>views. | ng the shape of the marking on forehead, near and off and, an Identification Number (top number) and a Foaling |
| HORSE MUST BE BRANDED                                                                                          | O – Stock Brand and Capture Number OR                                                                          |
|                                                                                                                | nber and Foaling Season Year Number                                                                            |
| ,                                                                                                              | bred horses)<br>IAL MARKINGS WHERE NECESSARY                                                                   |
|                                                                                                                |                                                                                                                |
| Horse Name                                                                                                     |                                                                                                                |
| GFRNP Capture Number                                                                                           |                                                                                                                |
| Date of Birth or Capture                                                                                       | Colour                                                                                                         |
| Sire Name (if Known)                                                                                           | Reg. No                                                                                                        |
| Dam Name (if Known)                                                                                            | Reg. No                                                                                                        |